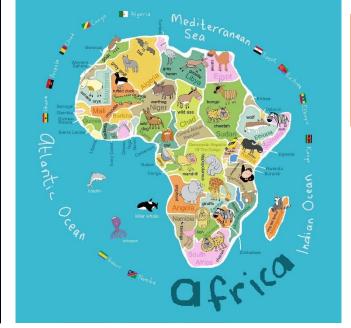

## Rolvenden Primary School – Knowledge Organiser

| Africa                | A continent made of lots of different countries.                                                                   |
|-----------------------|--------------------------------------------------------------------------------------------------------------------|
| climate               | The type of weather in different places.                                                                           |
| continent             | A big space of land containing lots of different countries. There are 7 on Earth.                                  |
| country               | An area smaller than a continent where lots of people live.                                                        |
| desert                | A large, sandy area of land.                                                                                       |
| equator               | The hottest part of the world,<br>the part of the Earth closest to<br>the sun. The equator runs<br>through Africa. |
| ocean                 | A huge area of water, where all<br>the seas meet. There are 5<br>oceans on Earth.                                  |
| Nile                  | The longest river in Africa and the world.                                                                         |
| rainforest            | A large forest with lots of rain, usually in hot countries.                                                        |
| Sahara                | The largest desert in Africa.                                                                                      |
| savannah<br>grassland | A large area of grass where animals like to live.                                                                  |