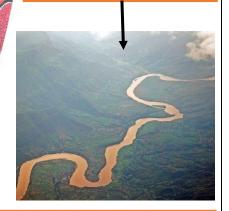

## OAK ON SAFARI

A view of the River Nile from above. The Nile is the longest river in the world.

There are some fantastic African folk stories that have been retold through the Tinga Tinga Tales. We will be learning some of them in English.