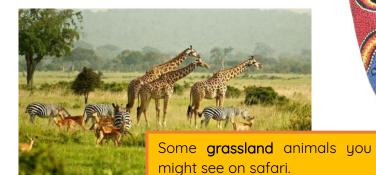

## Rolvenden Primary School – Knowledge Organiser

| Africa                | A continent made of lots of different countries.                                                                   |
|-----------------------|--------------------------------------------------------------------------------------------------------------------|
| climate               | The type of weather in different places.                                                                           |
| continent             | A big space of land containing lots of different countries. There are 7 on Earth.                                  |
| country               | An area smaller than a continent where lots of people live.                                                        |
| desert                | A large, sandy area of land.                                                                                       |
| equator               | The hottest part of the world,<br>the part of the Earth closest to<br>the sun. The equator runs<br>through Africa. |
| ocean                 | A huge area of water, where all<br>the seas meet. There are 5<br>oceans on Earth.                                  |
| Nile                  | The longest river in Africa and the world.                                                                         |
| rainforest            | A large forest with lots of rain, usually in hot countries.                                                        |
| Sahara                | The largest desert in Africa.                                                                                      |
| savannah<br>grassland | A large area of grass where animals like to live.                                                                  |