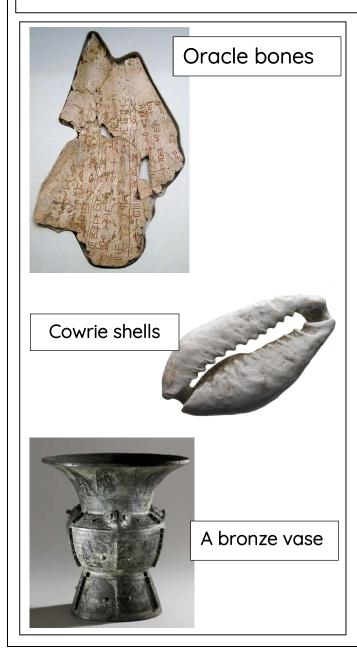

## Rolvenden Primary School – Knowledge Organiser

| Vocabulary                                                                                                       |                                                                                                                                                        |  |
|------------------------------------------------------------------------------------------------------------------|--------------------------------------------------------------------------------------------------------------------------------------------------------|--|
| oracle<br>bones                                                                                                  | Bones that are dug up<br>centuries later by farmers,<br>thought to be dragon bones so<br>were ground up to be used in<br>traditional Chinese medicine. |  |
| Fu Hao                                                                                                           | A high priestess who was the<br>first known female military<br>leader, responsible for leading<br>13,000 soldiers into battle.                         |  |
| jade                                                                                                             | A hard mineral stone, usually<br>green.                                                                                                                |  |
| bronze                                                                                                           | A metal made from a mixture of copper and tin.                                                                                                         |  |
| cowrie<br>shells                                                                                                 | Small, flat, yellowish seashells,<br>used like coins in trading.                                                                                       |  |
| government<br>officials,<br>priests and<br>warriors<br>craftsmen<br>enslaved<br>people<br>Shang Social Hierarchy |                                                                                                                                                        |  |