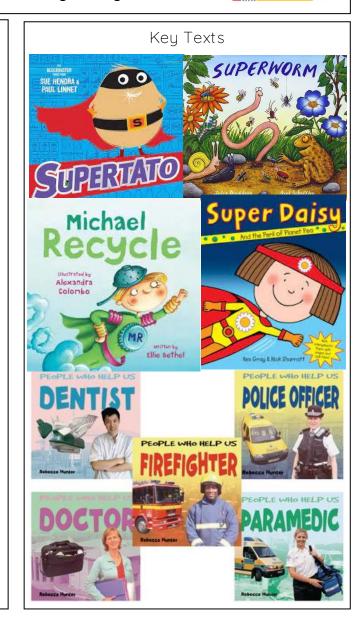

## Superhero Codenames

Our superhero codenames are 23(first initial)(surname). For example, mine would be 23rheath. These are our Chromebook logins.

Some Real Life Superheroes

| Dentists     | Help look after our teeth            |
|--------------|--------------------------------------|
| Doctors      | Help when we are poorly or hurt      |
| Firefighters | Help in fires and traffic collisions |
| Lifeguards   | Help keep us safe when swimming      |
| Mountain     | Help us if we are stuck or hurt on a |
| Rescuers     | mountain                             |
| Nurses       | Help when we are poorly or hurt      |
| Paramedics   | Help when we are poorly or hurt in   |
|              | an emergency                         |
| Teachers     | Help us learn                        |
| Vets         | Help our animals when they are       |
|              | poorly or hurt                       |