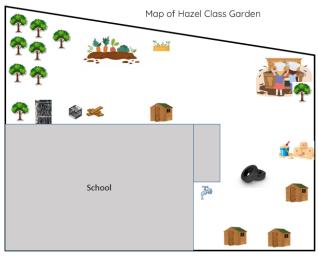

## Making Superhero Capes Superhero's capes must represent their powers. Using Simple Maps Map of Hazel Class Garden