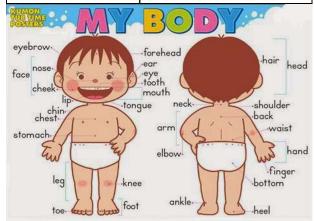

I can use the correct names for body parts.

Including external genitalia:

| meraam Bernana. |                 |
|-----------------|-----------------|
| Penis           | Male external   |
|                 | private parts   |
| Testicles       | Male external   |
|                 | private parts   |
| Vulva           | Female external |
|                 | private parts   |
| Anus            | Proper word for |
|                 | bottom          |