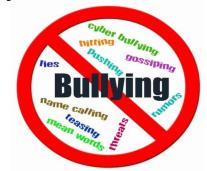

I know there are many ways of resolving friendship issues eg: talking to a trusted adult.

I know how to recognise and deal with bullying.

Bullying

Repeated behaviour intended to hurt someone emotionally or physically