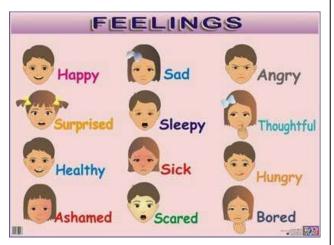

## Self-Regulation

I will understand and name my own feelings.

I will understand how others may feel,

I will start to learn how to regulate my own feelings.

| 0                                                        | 0 | 薇                                                                        | 6 | 1                                                                                 | 6 | 0                                                                       | 8     |
|----------------------------------------------------------|---|--------------------------------------------------------------------------|---|-----------------------------------------------------------------------------------|---|-------------------------------------------------------------------------|-------|
|                                                          | 2 |                                                                          | 2 | 0                                                                                 | 0 | 0                                                                       | 100 C |
| BLUE ZONE<br>Sat<br>Sol<br>Tord<br>Borid<br>Moving Story |   | GREEN ZONE<br>Hoppy<br>Calm<br>Feeling Okay<br>Focused<br>Ready to Learn |   | YELLOW ZONE<br>Instant<br>Worked<br>Sily/Wigly<br>Excited<br>Loss of Some Control |   | RED ZONE<br>MadJingy<br>Serded<br>Wing/Hiting<br>Earch<br>Out of Contol |       |