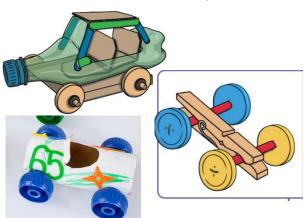

## How to Make an Emergency Vehicle

For your toy emergency vehicle to move properly, it must have wheels and an axle. Below are some examples:

Famous People

Florence Nightingale

Florence Nightingale was a nurse a long time ago who helped injured soldiers by keeping them clean and giving them medicine.